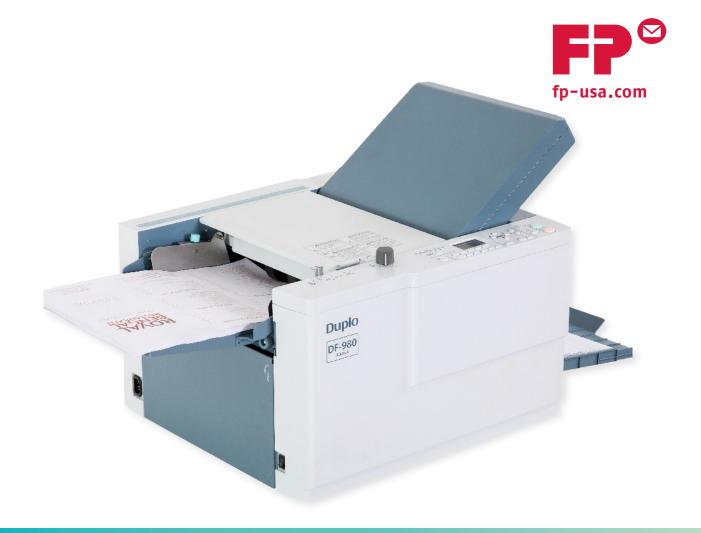

# **USER FRIENDLY OPERATION MEETS SPEEDY OUTPUT**

The DF-980 automatic paper folder is the quietest tabletop folding machine in the industry. With a wide range of paper sizes and speeds up to 246 sheets per minute, the DF-980 is perfect for any office environment.