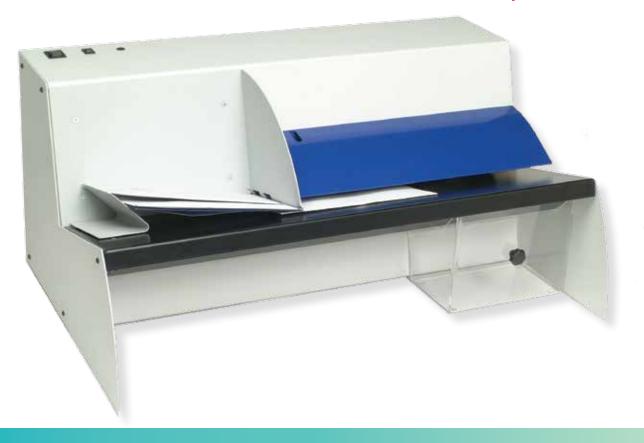

# SEMI-AUTOMATIC MID VOLUME FLAT OPENER.

The L03033 is a semi-automatic letter opener that opens just about everything up to 1/2" thick. In manual mode, the L03033 can open almost any envelope.

### system specifications

| up to 1,200 flats an hour       |
|---------------------------------|
| 120VAC -2.65A or 230VAC - 1.25A |
| all sizes and types             |
| 1/2"                            |
| from 0 (no cut) to 0.125"       |
| 42" (H) x 42" (W) x 30" (D)     |
| 79 lbs.                         |
|                                 |

#### **SPECIAL FEATURES**

- Milling Cutter Technology prevents sliced contents and produces a smooth, feathered edge
- High speed
- Heavy duty
- Vacuum disposal system
- Simple and reliable
- Easy to operate